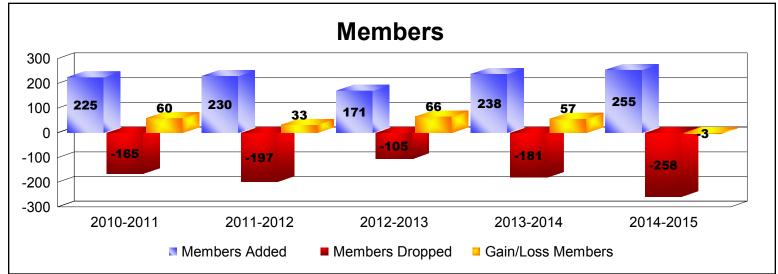

District 102 W

As of June 2015 Cumulative

| Year      | New<br>Clubs | Dropped<br>Clubs | Gain/<br>Loss<br>Clubs | New<br>Members | Charter<br>Members | Reinstate<br>Members | Transfer<br>Members | Total<br>Member<br>Added | Total<br>Members<br>Dropped | Gain/<br>Loss<br>Members |
|-----------|--------------|------------------|------------------------|----------------|--------------------|----------------------|---------------------|--------------------------|-----------------------------|--------------------------|
| 2010-2011 | 3            | 0                | 3                      | 149            | 66                 | 6                    | 4                   | 225                      | -165                        | 60                       |
| 2011-2012 | 2            | 0                | 2                      | 177            | 42                 | 1                    | 10                  | 230                      | -197                        | 33                       |
| 2012-2013 | 0            | 0                | 0                      | 165            | 0                  | 2                    | 4                   | 171                      | -105                        | 66                       |
| 2013-2014 | 1            | -1               | 0                      | 183            | 21                 | 2                    | 32                  | 238                      | -181                        | 57                       |
| 2014-2015 | 1            | -2               | -1                     | 190            | 32                 | 24                   | 9                   | 255                      | -258                        | -3                       |
| Average   | 1            | -1               | 1                      | 173            | 32                 | 7                    | 12                  | 224                      | -181                        | 43                       |