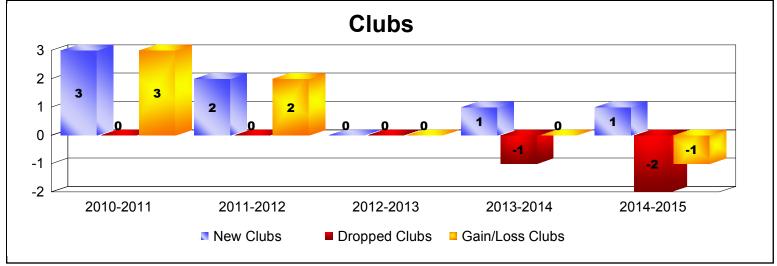

District 102 W

As of June 2015 Cumulative

| Year      | New<br>Clubs | Dropped<br>Clubs | Gain/<br>Loss<br>Clubs | New<br>Members | Charter<br>Members | Reinstate<br>Members | Transfer<br>Members | Total<br>Member<br>Added | Total<br>Members<br>Dropped | Gain/<br>Loss<br>Members |
|-----------|--------------|------------------|------------------------|----------------|--------------------|----------------------|---------------------|--------------------------|-----------------------------|--------------------------|
| 2010-2011 | 3            | 0                | 3                      | 149            | 66                 | 6                    | 4                   | 225                      | -165                        | 60                       |
| 2011-2012 | 2            | 0                | 2                      | 177            | 42                 | 1                    | 10                  | 230                      | -197                        | 33                       |
| 2012-2013 | 0            | 0                | 0                      | 165            | 0                  | 2                    | 4                   | 171                      | -105                        | 66                       |
| 2013-2014 | 1            | -1               | 0                      | 183            | 21                 | 2                    | 32                  | 238                      | -181                        | 57                       |
| 2014-2015 | 1            | -2               | -1                     | 190            | 32                 | 24                   | 9                   | 255                      | -258                        | -3                       |
| Average   | 1            | -1               | 1                      | 173            | 32                 | 7                    | 12                  | 224                      | -181                        | 43                       |